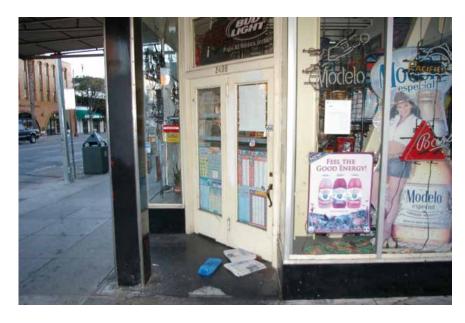

\*Recorded By: Page & Turnbull, Inc. \*Date Recorded: November 2007 ✓ Continuation □ Update

\*P3a: Description (continued):

It is largely intact, consisting of wood and glass double doors with a glazed wood framed transom above. The market has a flat roof awning above the corner entrance that is supported by a rectangular Vitrolite clad post. This storefront consists of fixed plate glass steel windows. This storefront also includes illuminated box signs which read: "Mike's Groceries Liquors." Most of the other storefronts are also original. Most have the original steel framed plate glass display windows. Several have fully glazed wood doors, and angled vestibules,wood paneled soffits and glazed wood-framed transoms over doors. Several have original green marbled Vitrolite bulkheads with decorative pressed metal frets. Several have hexagonal and square shaped ceramic tile flooring at the entrance. There are also various fixed projecting and awning signs for these other storefronts. There is a mural painted on the boarded up storefront at 2495 Mission Street. The two 2491-93 Mission Street storefronts have been merged into one, and have glass block filled window openings above, and new ceramic tile work below the windows along with a projecting metal awning.

View looking northeast at the residential entrance Source: San Francisco Planning Department, September 2007

View looking north at the market entrance Source: San Francisco Planning Department, September 2007