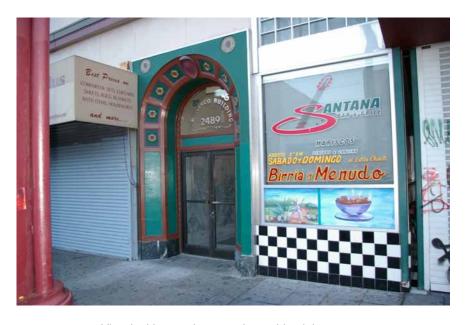

\*Recorded By: Page & Turnbull, Inc. \*Date Recorded: November 2007 ✓ Continuation □ Update

\*P3a: Description (continued):

It is largely intact, consisting of wood and glass double doors with a glazed wood framed transom above. The market has a flat roof awning above the corner entrance that is supported by a rectangular Vitrolite clad post. This storefront consists of fixed plate glass steel windows. This storefront also includes illuminated box signs which read: "Mike's Groceries Liquors." Most of the other storefronts are also original. Most have the original steel framed plate glass display windows. Several have fully glazed wood doors, and angled vestibules,wood paneled soffits and glazed wood-framed transoms over doors. Several have original green marbled Vitrolite bulkheads with decorative pressed metal frets. Several have hexagonal and square shaped ceramic tile flooring at the entrance. There are also various fixed projecting and awning signs for these other storefronts. There is a mural painted on the boarded up storefront at 2495 Mission Street. The two 2491-93 Mission Street storefronts have been merged into one, and have glass block filled window openings above, and new ceramic tile work below the windows along with a projecting metal awning.

The office units are accessed by fully glazed metal double doors that are recessed and replacements. The doors have molded surrounds with decorative molded rosette buttons and are capped by a fanlight. The officel windows at the upper story are primarily pairs of double-hung, vinyl windows with molded surrounds, and with pilasters in between each pair. The windows at the east elevation are squared wood frames set in arched brick openings.

View looking northeast at the residential entrance Source: San Francisco Planning Department, September 2007

View looking north at the market entrance Source: San Francisco Planning Department, September 2007